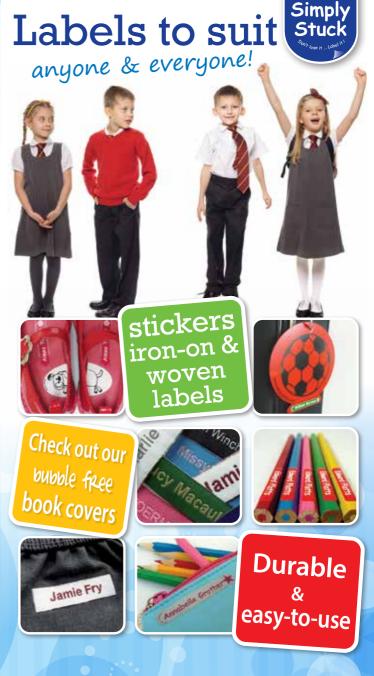

## a little about us...

Simply Stuck provides a fantastic variety of personalised name labels and stickers worldwide. They have been tried and tested by our customers over the last 10 years.

Choose from our economic and easy-to-use iron-on name tags which can be applied in seconds to most clothing and fabric items. Or our traditional and contemporary custom woven labels which have wide appeal and can be personalised in a range of colours.

Our great range of name stickers is available in a wide choice of sizes, shapes and colours to suit all requirements and budgets.

Simply Stuck labels are perfect for identifying school uniforms, labelling school bags and sports equipment, as well as all personal belongings including clothing, accessories and medications used at child care centres, schools, clubs and associations.